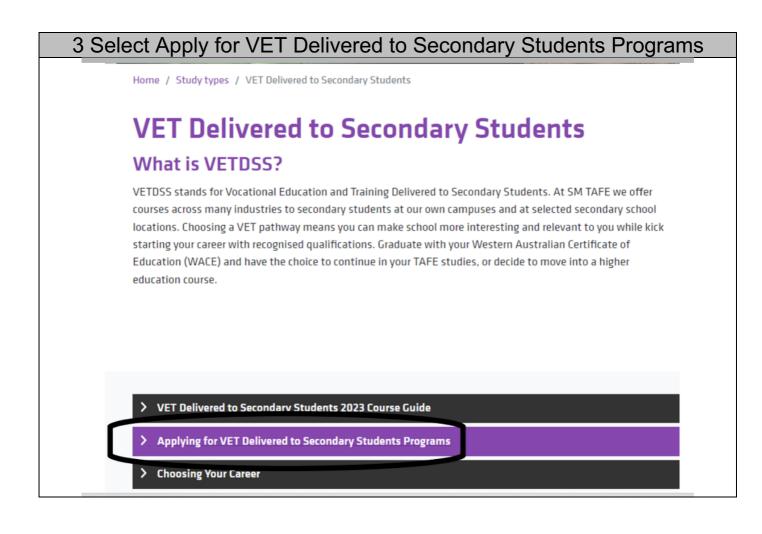

# HOW TO APPLY AT SOUTH METROPOLITON TAFE CLOSING DATE: 31 AUGUST 2022 Follow the steps below

| 2 Selec                                                                  | t Study                                     |
|--------------------------------------------------------------------------|---------------------------------------------|
| $ ightarrow  ightarrow  m C$ ( $\hat{\mbox{a}}$ southmetrotafe.wa.edu.au |                                             |
| Metropolitan R                                                           | KILLS<br>EADY<br>your skills for the future |
| Courses 👻 Study with us 👻 Info for 👻 Apply and                           | enrol 👻 Cam                                 |
| STUDY TYPES                                                              | KE                                          |
| Study modes                                                              | K                                           |
| Apprenticeships and traineeships                                         |                                             |
| International study                                                      | - SPI                                       |
| Online courses                                                           | Α                                           |
| Part-time courses                                                        | R                                           |
| Recognition of Prior Learning                                            | S                                           |
| CMII - CMI - COULSES                                                     |                                             |
| VET Delivered to Secondary Students                                      |                                             |
|                                                                          |                                             |
|                                                                          |                                             |

### 4 Select go to our applications page