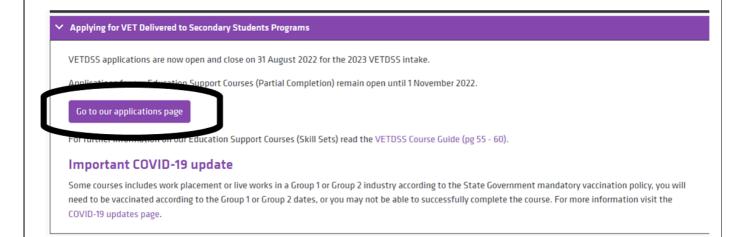

#### **VETDSS** applications

VETDSS applications are now open and close 31 August for the 2023 VETDSS intake. To complete the application, you will need:

- Google Chrome is the recommended browser when completing an application
- The application portal works best on a laptop or desktop computer
- If you are a previous student of SMTAFE (Taster courses, Try a Trade, Work Ready), ensure you have your TAFE student ID to register
- WA Student Number (WASN) [formerly known as SCSA number] this 8 digit number can be found on your school report or ask your school VET Coordinator if unsure
- A Unique Student Identifier (USI) if you don't have one, please visit https://www.usi.gov.au
- Parent/guardian email address and mobile number
- Proof of Citizenship (eg. Birth certificate, passport, proof of residency, Medicare etc)
- Your last two school reports in electronic format ie.PDF ("C" Grade in Mathematics and English is preferred. However, all applications will be considered)
- OLNA (Online Literacy and Numeracy Assessment) report (if applicable)
- Resume, references, and any certificates which will help support your application
- A Student Statement outlining why you should be selected to participate in the course (maximum of 500 characters)

Click on the apply now link below to start your application and ensure you read through the "2023 VETDSS Application Instructions" to guide you through the application process.

SM TAFE VETDSS Course Guide (6 MB) 🗳