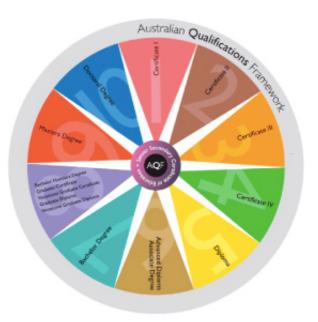

- LEVEL 1 Certificate I
- LEVEL 2 Certificate II
- LEVEL 3 Certificate III
- LEVEL 4 Certificate IV
- LEVEL 5 Diploma
- LEVEL 6 Advanced Diploma, Associate Degree
- LEVEL 7 Bachelor Degree
- LEVEL 8 Bachelor Honours Degree, Certificate Graduate, Graduate Diploma
- LEVEL 9 Masters Degree
- LEVEL 10 Doctoral Degree

Source: studyinaustralia.gov.au

In addition to our on-campus VET courses, TAFE also offers Certificate programs to high school students as part of their VET Delivered to Secondary Students (VETDSS) program. These courses run at specific TAFE campuses and typically occur on Thursday or Friday. They are available for students in Year 11 or 12. Students must apply for these courses, and some are very competitive. In this booklet, you will find the 2023 courses available. Generally, there are no tuition costs for these courses (except specified Fee for Service courses); however, there may be some costs for course-specific clothing or equipment.